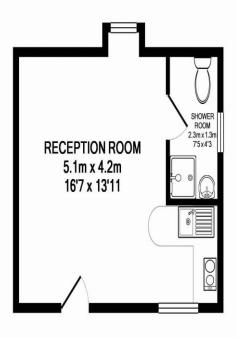

## TOTAL APPROX. FLOOR AREA 19.9 SQ.M. (214 SQ.FT.)

Whilst every attempt has been made to ensure the accuracy of the floor plan contained here, measurements of doors, windows, rooms and any other items are approximate and no responsibility is taken for any error, omission, or mis-statement. This plan is for illustrative purposes only and should be used as such by any prospective purchaser. The services, systems and appliances shown have not been tested and no guarantee as to their operability or efficiency can be given Made with Metropix ©2016